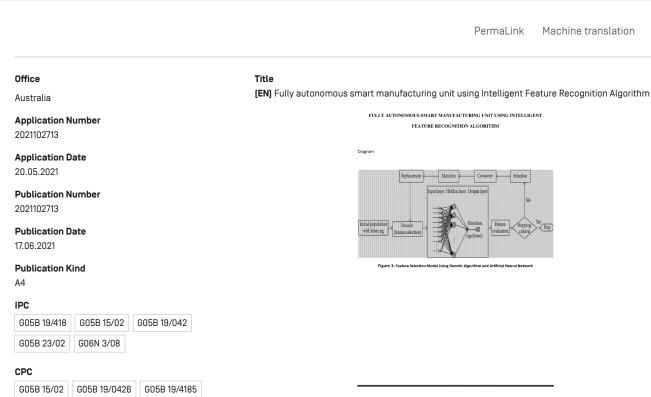

### Abstract

**(EN)** Smart Manufacturing applies to optimization methods used by advanced analytics of development processes. As Industrial Internet of Things (IIoT) sensors are used in production processes, optimum and reliable approaches to data processing are becoming increasingly necessary. Engagement with machine learning and artificial intelligence will contribute to practical and insightful automation to take advantage of production data. In this invention, we perform a thorough focused on evolutionary computing and profound learning algorithms to make semiconductors manufacturing in smart. We propose a dynamic algorithm that provides valuable insights into semiconductor processes and addresses several challenges. We are developing an Intelligent Feature Recognition Algorithm using a Genetic Algorithm and the Neural Network. The aim is to offer a state-of-the-art solution to control production processes and gain insight into various dimensions that allow manufacturers access to successful technology prediction. FULLY AUTONOMOUS SMART MANUFACTURING UNIT USING INTELLIGENT FEATURE RECOGNITION ALGORITHM Diagram: Figure 1: Feature Selection Model Using Genetic Algorithm and Artificial Neural Network